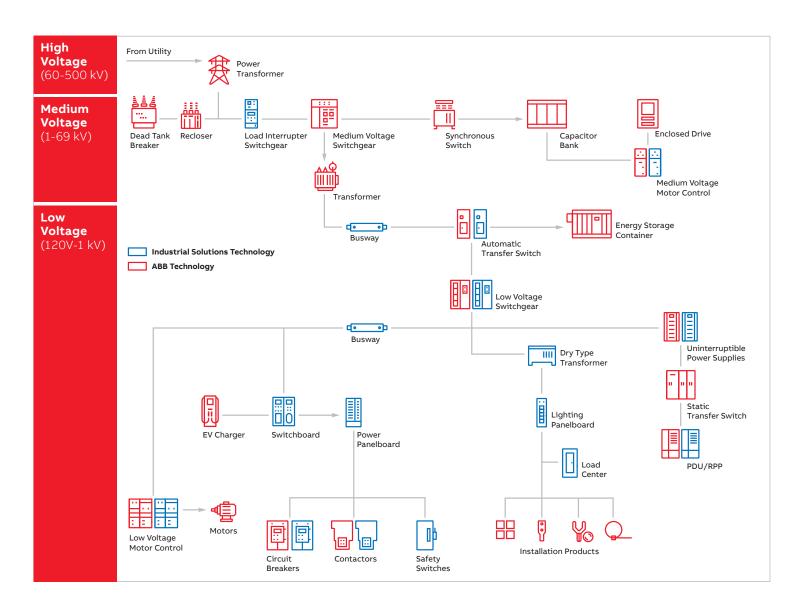

# The Best of Both: ABB & GE Industrial Solutions

Delivering a Best in Class Source-to-Socket Portfolio of Industry Leading Technologies.

We've built a new, combined portfolio to provide you with the most comprehensive one-line construction package available today, to meet your current and future project needs.