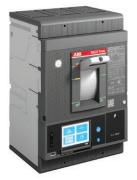

### Get the Best of Both Worlds -

Add ABB Leading-Edge Circuit Breaker Technology to GE Panelboards.

**Tmax® XT MCCBs from ABB** are now available to the NEMA market and make a giant leap forward in industrial circuit breaker technology. Complete Tmax XT MCCB retrofit kits are available for GE Spectra Series power panelboards.